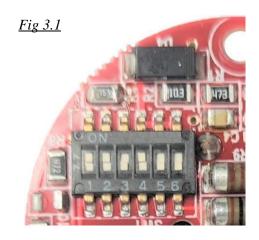

### 3. DIL switch settings:

# **DIL SWITCHES (1 is to the LEFT)**

1 = Call Accept Buzzer

ON = Full Volume, OFF = Half Volume.

2 = Call Accept Buzzer ON / OFF

3 = SPARE

4 = BLUE (Call Acceptance)

5 = RED (Call Acceptance)

6 = GREEN (Call Acceptance)