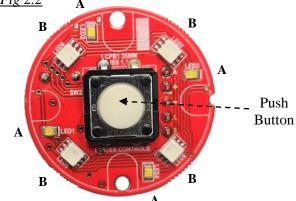

# Lester Control Systems Ltd

Unit D, 18 Imperial Way, Croydon, Surrey, CR0 4RR.

**Tel: 020 8288 0668** Fax: 020 8288 0667

Email: <u>info@lestercontrols.co.uk</u> www.lestercontrols.co.uk

# <u>LC PUSH BUTTON-1 35mm RGB:</u> QUICK SETUP GUIDE ISSUE: 5 Date: 22/10/2024

- 1. Pre-Check Information:
  - a. Push Button and 5 wire connector:
- 2. Push Button Overview:
  - a. Temperature Range
    - i.  $0 \, ^{\circ}\text{C}$  to  $+ 70 \, ^{\circ}\text{C}$
  - b. Voltage Range
    - i. 18-24V DC typ. (16-28V DC min/max)
  - c. Current
    - i. Standby with Half Illumination.
      - 1. 9mA @ 24V DC& 12VDC.
    - ii. Call Accepted Illumination.
      - 1. Max current@24V-DC (45mA LED + 20mA Buzzer) = 65mA





# Key:

# **5 Way Connector Connections**

S = Switch = YELLOW L = Lamps = GREEN - = Supply (-) = BLACK + = Supply (+) = RED

A = Auxiliary Switch = GREY (if fitted)

#### **DIL SWITCHES (1 is to the LEFT)**

1 = Call Accept Buzzer

ON = Full Volume.

OFF = Half Volume.

2 = Call Accept Buzzer ON / OFF

3 = SPARE

4 = BLUE (Call Acceptance)

5 = RED (Call Acceptance)

6 = GREEN (Call Acceptance)

#### LED's

A = Half Illumination (White)

B = Call Accepted indication

# **Dimensions:**

Printed Circuit Board Diamter = 32mm Push Button Diameter = 35mm

### 3. DIL switch settings:



# **DIL SWITCHES (1 is to the LEFT)**

1 = Call Accept Buzzer

ON = Full Volume, OFF = Half Volume.

2 = Call Accept Buzzer ON / OFF

3 = SPARE

4 = BLUE (Call Acceptance)

5 = RED (Call Acceptance)

6 = GREEN