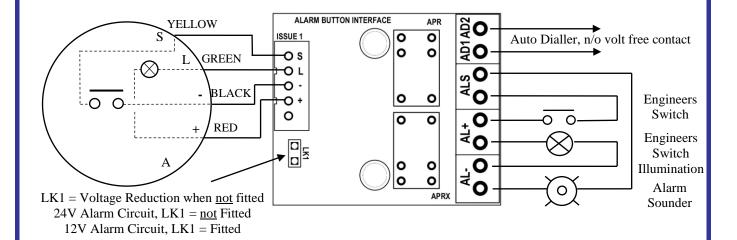

# **5 Way Connector Connections**

S = Switch = YELLOW L = Lamps = GREEN - = Supply (-) = BLACK + = Supply (+) = RED

A = Auxiliary Switch = GREY (if fitted)

#### 4. Call Button Connection:

5. Door Open Push / Door Open Push Illumination:

7. Alarm Button Connection (12V or 24V):