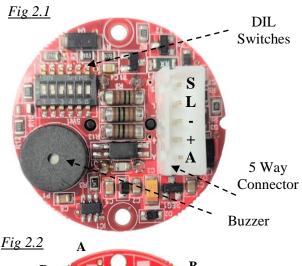

# Key:

# **5 Way Connector Connections**

S = Switch = YELLOW L = Lamps = GREEN - = Supply (-) = BLACK + = Supply (+) = RED

A = Auxiliary Switch = GREY (if fitted)

#### **DIL SWITCHES (1 is to the LEFT)**

1 = Call Accept Buzzer

ON = Full Volume.

OFF = Half Volume.

2 = Call Accept Buzzer ON / OFF

3 = SPARE

4 = BLUE (Call Acceptance)

5 = RED (Call Acceptance)