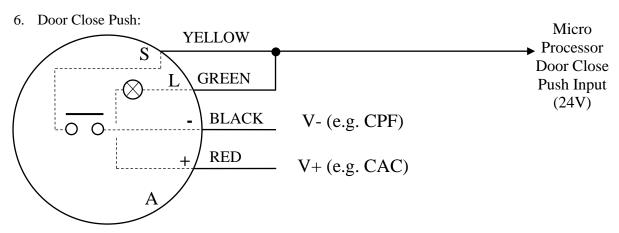

# **5 Way Connector Connections**

S = Switch = YELLOW L = Lamps = GREEN - = Supply (-) = BLACK + = Supply (+) = RED

A = Auxiliary Switch = GREY (if fitted)

#### 4. Call Button Connection:

5. Door Open Push / Door Open Push Illumination:

7. Alarm Button Connection (12V or 24V):