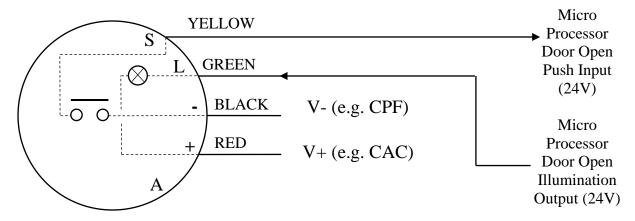

# **5 Way Connector Connections**

S = Switch = YELLOW L = Lamps = GREEN - = Supply (-) = BLACK + = Supply (+) = RED

A = Auxiliary Switch = GREY (if fitted)

#### 4. Call Button Connection:

5. Door Open Push / Door Open Push Illumination:

7. Alarm Button Connection (12V or 24V):