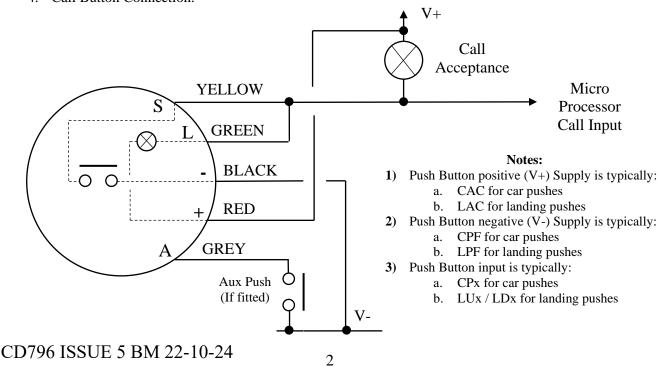

#### 4. Call Button Connection:

5. Door Open Push / Door Open Push Illumination:

7. Alarm Button Connection (12V or 24V):