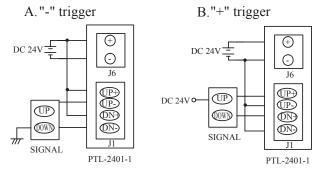

| Standard                          | 145mA |
|                               | Low input voltage                 | 130mA |
|                               | High input voltage                | 170mA |
| Color                         | White                             |       |
| Triggering                    | "+" or "-" trigger                |       |
| Bell volume                   | 79db/30cm                         |       |
| Sound Type                    | 2 types of landing sound(up,down) |       |
| Dimension (L*W*H)             | 190*189*50mm                      |       |
| Weight                        | 1300g                             |       |

## 6. Sound

| UP   | Two-tones running   |
|------|---------------------|
| DOWN | Three-tones running |

## 7. Wiring Diagram



#### 8. Dimension Diagram



# 9. Wall Bracket Drilling Diagram