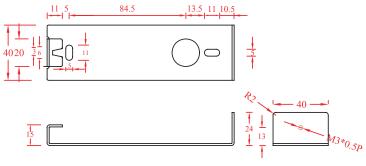

| Low input voltage                 | 130mA |
|                               | High input voltage                | 170mA |
| Color                         | White                             |       |
| Triggering                    | "+" or "-" trigger                |       |
| Bell volume                   | 79db/30cm                         |       |
| Sound Type                    | 2 types of landing sound(up,down) |       |
| Dimension (L*W*H)             | 190*189*50mm                      |       |
| Weight                        | 1300g                             |       |

## 6. Sound

| UP   | Two-tones running   |
|------|---------------------|
| DOWN | Three-tones running |

## 7. Wiring Diagram



#### 8. Dimension Diagram



# 9. Wall Bracket Drilling Diagram