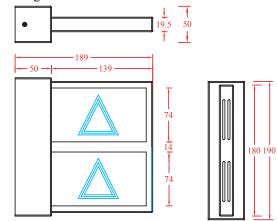

| 145mA |
|                               | Low input voltage                 | 130mA |
|                               | High input voltage                | 170mA |
| Color                         | White                             |       |
| Triggering                    | "+" or "-" trigger                |       |
| Bell volume                   | 79db/30cm                         |       |
| Sound Type                    | 2 types of landing sound(up,down) |       |
| Dimension (L*W*H)             | 190*189*50mm                      |       |
| Weight                        | 1300g                             |       |

## 6. Sound

| UP   | Two-tones running   |
|------|---------------------|
| DOWN | Three-tones running |

## 7. Wiring Diagram



#### 8. Dimension Diagram



# 9. Wall Bracket Drilling Diagram